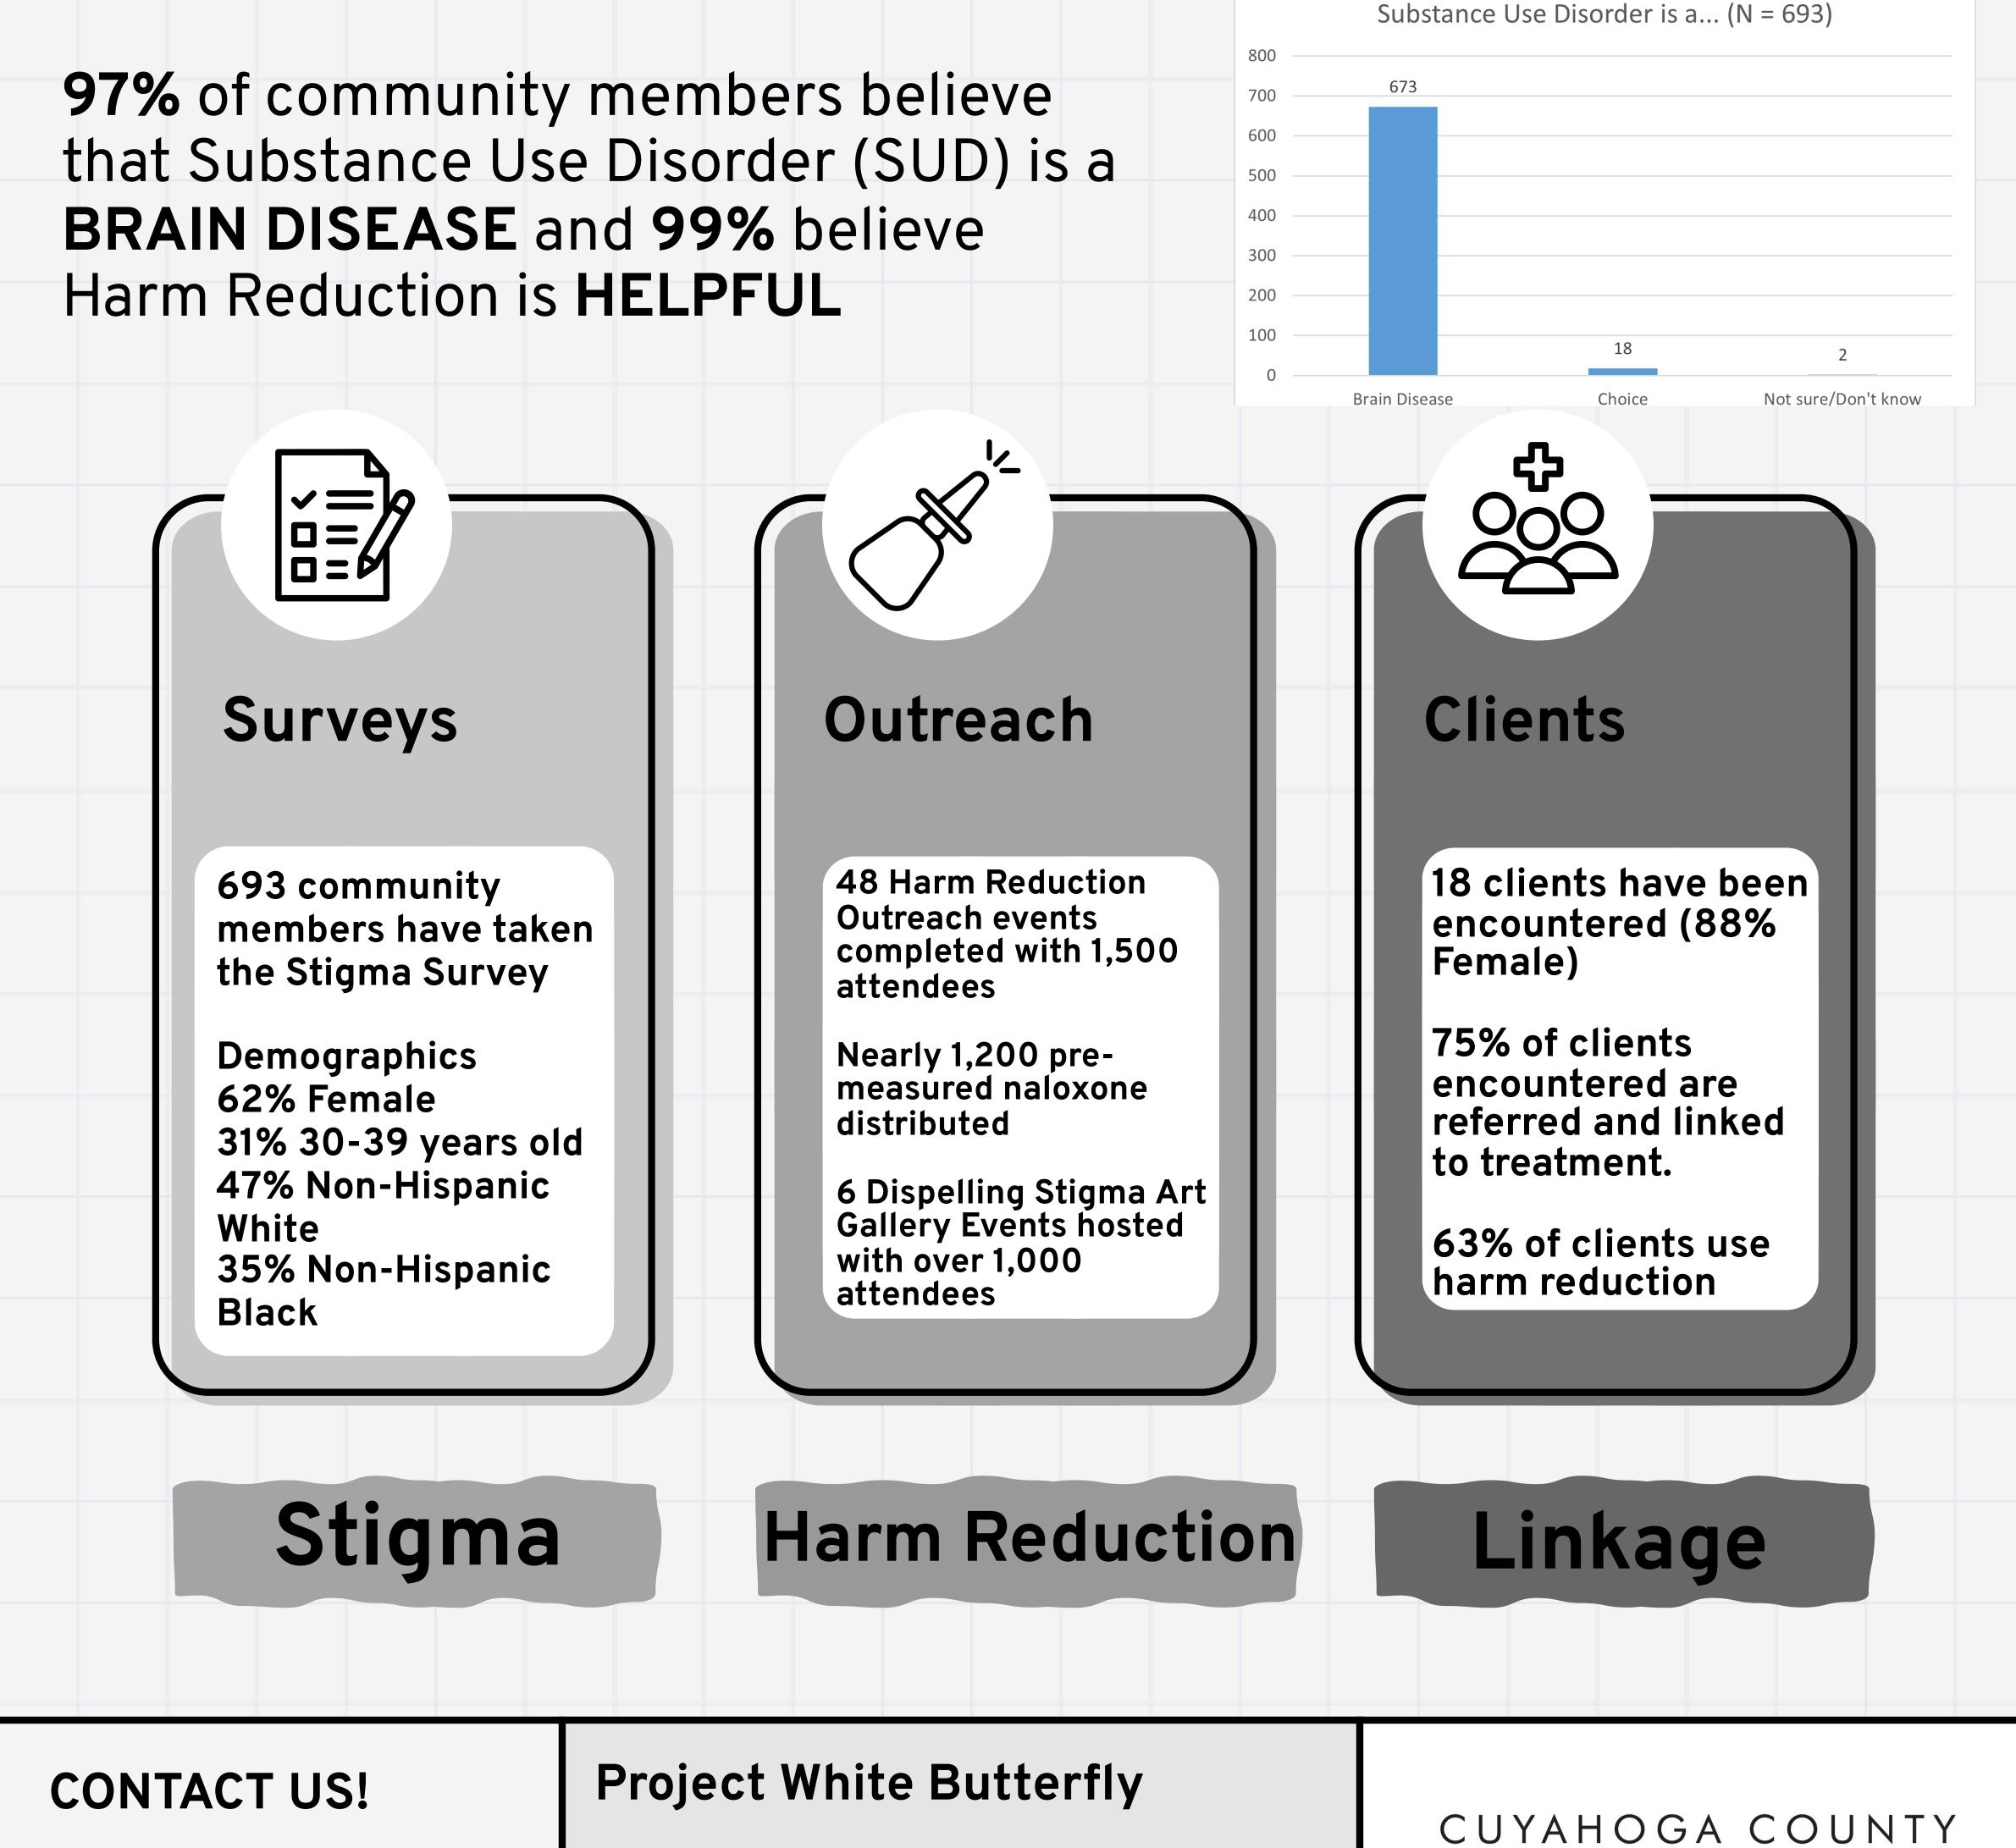

## PROJECT WHITE BUTTERFLY **OD2A - YEAR ONE** Jan 2024-Aug 2024



## **PROJECT WHITE BUTTERFLY**

Support and connection for the journey out of addiction



Phone: <u>(216)</u> 727-8725

https://projectwhitebutterfly.org/

This publication was prepared by the Begun Center for Violence Prevention Research and Education, evaluation partner for the OD2A Initiative. This was supported by grant, 5-NU17CE925005-02-00, funded by the Centers for Disease Control and Prevention. Its contents are solely the responsibility of the authors and do not necessary represent the official views of the Centers for Disease Control and Prevention or the Department of Health and Human Services.

The access and use of REDCap for data collection is made possible by the Clinical and Translational Science Award - UL1TR002548.

BOARD OF HEALTH

YOUR TRUSTED SOURCE FOR PUBLIC HEALTH INFORMATION



**CASE WESTERN RESERVE UNIVERSITY** 

Jack, Joseph and Morton Mandel **Sch