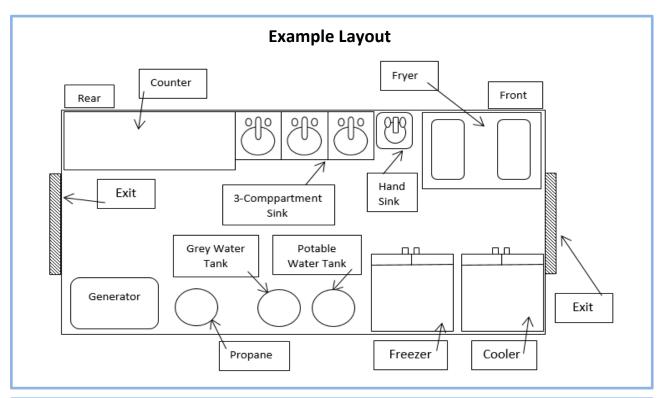

## **LAYOUT OF MOBILE UNIT**

Please provide a full layout drawing of your mobile unit, including any outdoor food preparation areas, equipment, plumbing, storage, etc.