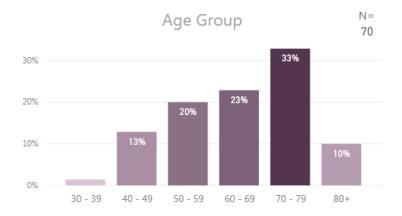

## **CCBH Deaths**

- Total
  - 67
  - 66 lab-confirmed case
  - 1 probable case
- Age range

53-93 years old Median age 77.5

- Dates of deaths
  - March 20 April 22
- Sex

Female 43% Male 57%