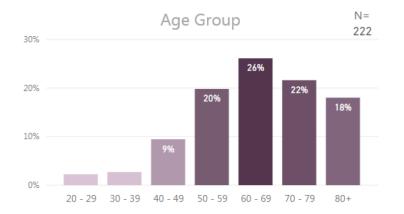

## **CCBH Cases**

- Lab-confirmed cases 1,094
- Probable cases411
- Age range
   1week 101 years old
   Median age 55
- Sex

Female 54% Male 46%