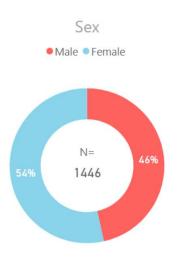

## **CCBH Cases**

- Lab-confirmed cases 1,094
- Probable cases411
- Age range
   1week 101 years old
   Median age 55
- Sex

Female 54% Male 46%