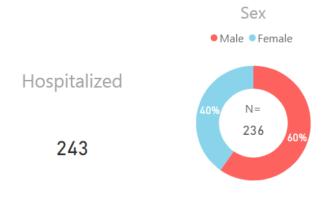

## **CCBH Surveillance**

- Hospitalizations
   23% (243/1063)
- Admissions to Intensive Care Unit 8% (79/1028)