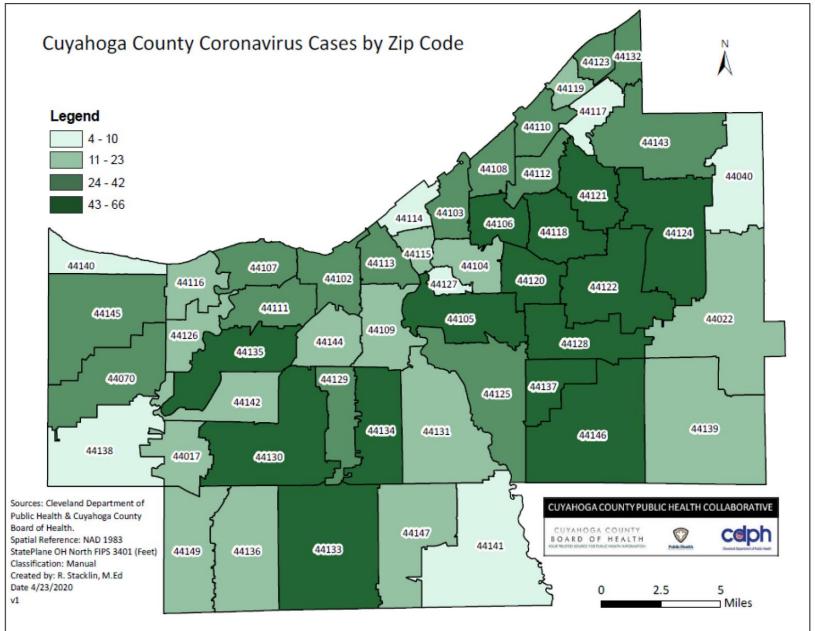

#### **Ethnicity**

Non-Hispanic 76%

Hispanic 2%

Unknown 22%

**Total Cases** 

1469

Lab-confirmed Probable 408