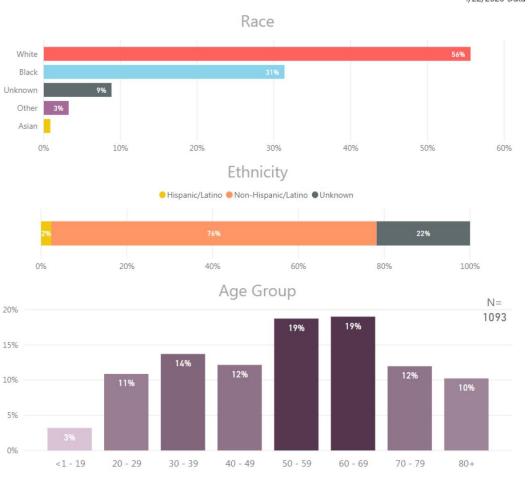

#### Race

Asian 0.9%

Black 31.4%

White 55.6%

Other 3.3%

Unknown 8.8%

#### **Ethnicity**

Non-Hispanic 76%

Hispanic 2%

Unknown 22%

**Total Cases** 

1469

Lab-confirmed Probable 408