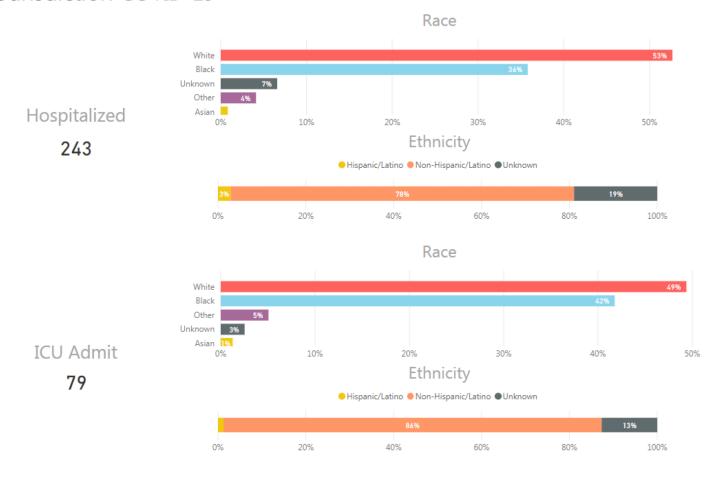

## **CCBH Surveillance**

- Hospitalizations
   23% (243/1063)
- Admissions to Intensive Care Unit 8% (79/1028)

#### Race

Asian 0.9%

Black 31.4%

White 55.6%

Other 3.3%

Unknown 8.8%

#### **Ethnicity**

Non-Hispanic 76%

Hispanic 2%

Unknown 22%

**Total Cases** 

1469

Lab-confirmed Probable 408