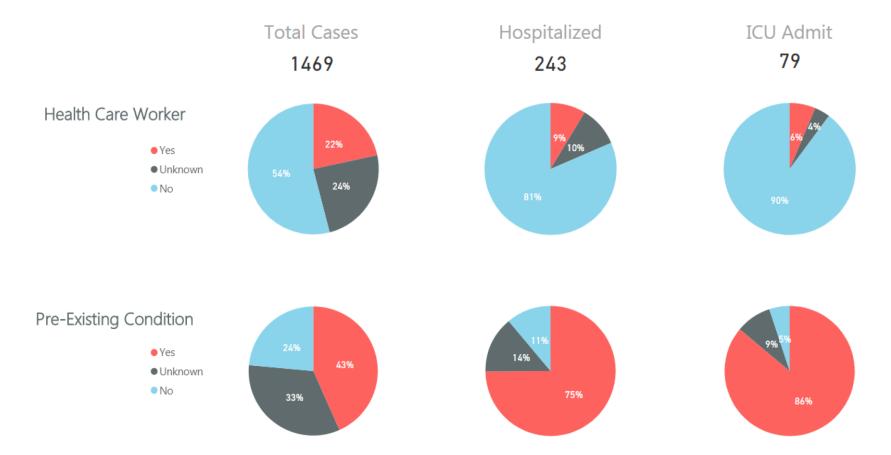

## **CCBH Surveillance**

- Hospitalizations
   23% (243/1063)
- Admissions to Intensive Care Unit 8% (79/1028)

#### Health care workers

21.6%

(24.3% unknown status)

#### Pre-existing condition

43.4%

(33.1% unknown status)

#### **Ethnicity**

Non-Hispanic 76%

Hispanic 2%

Unknown 22%

**Total Cases** 

1469

Lab-confirmed Probable 408