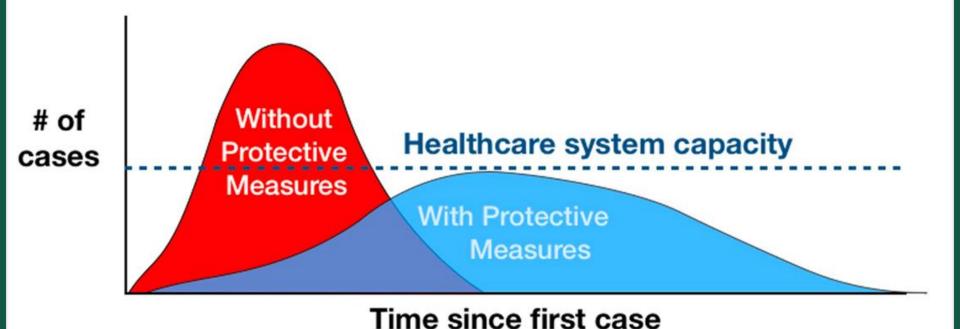

y 29 – April 21

Recovered cases340

Number of identified contacts
 2,942



## **CCBH Deaths**

- Total
  - 67
  - 66 lab-confirmed case
  - 1 probable case
- Age range

53-93 years old Median age 77.5

- Dates of deaths
  - March 20 April 22
- Sex

Female 43% Male 57%



## **CCBH Surveillance**

- Hospitalizations
   23% (243/1063)
- Admissions to Intensive Care Unit 8% (79/1028)



## **CCBH Surveillance**

#### Health care workers

21.6%

(24.3% unknown status)

#### Pre-existing condition

43.4%

(33.1% unknown status)



## **CCBH Surveillance**

#### Race

Asian 0.9%

Black 31.4%

White 55.6%

Other 3.3%

Unknown 8.8%

#### **Ethnicity**

Non-Hispanic 76%

Hispanic 2%

Unknown 22%



**Total Cases** 

1469

Lab-confirmed Probable 408

























### Flatten the Curve



Adapted from CDC / The Economist



#### Cuyahoga County Board of Health Jurisdiction COVID-19 Cases by Date of Illness Onset and Recovery Date as of April 22, 2020 (n=1459)\*









# County-level Hospital Utilization Utilization Percent (%)

Medical-surgical adult 68% *increase 6%* 

Medical-surgical pediatric 43% increase 8%

Critical care adult 63% unchanged

Ventilators 28% decrease 1%



## CUYAHOGA COUNTY BOARD OF HEALTH

YOUR TRUSTED SOURCE FOR PUBLIC HEALTH INFORMATION

5550 Venture Drive Parma, Ohio 44130 216-201-2000 www.ccbh.net