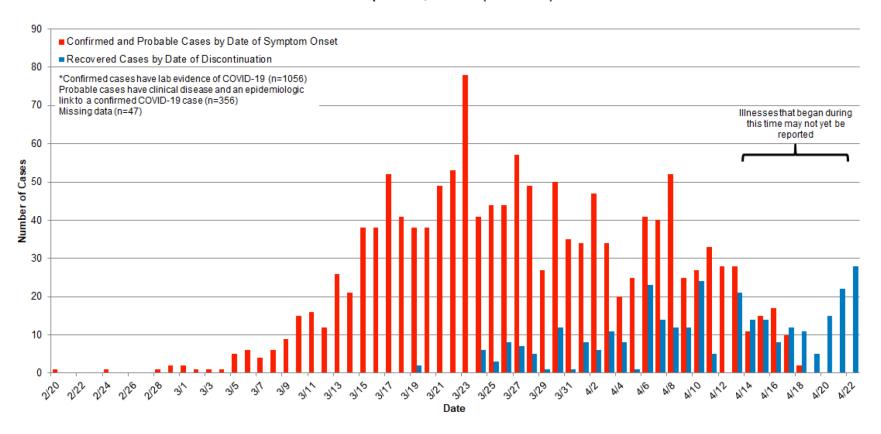

#### Cuyahoga County Board of Health Jurisdiction COVID-19 Cases by Date of Illness Onset and Recovery Date as of April 22, 2020 (n=1459)\*