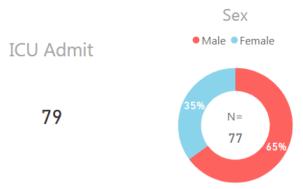

## **CCBH Surveillance**

- Hospitalizations
   23% (243/1063)
- Admissions to Intensive Care Unit 8% (79/1028)