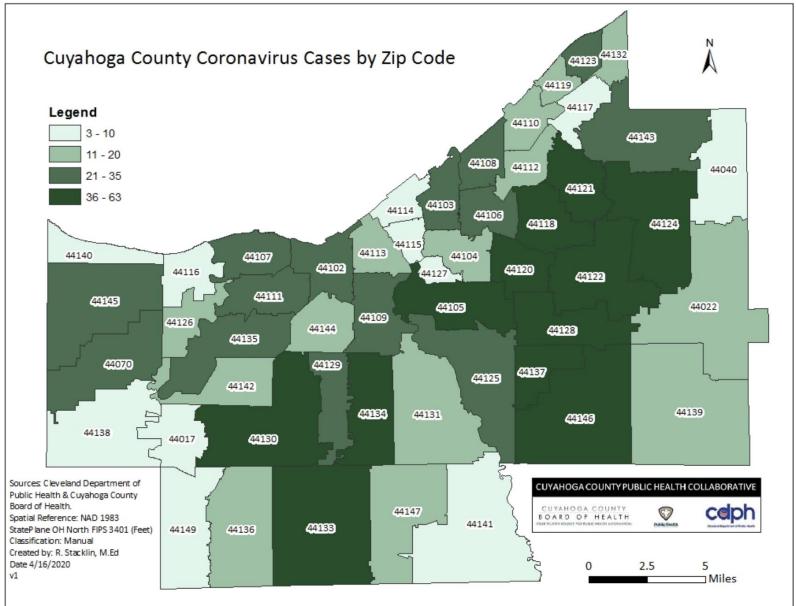

Date of illness onset = 2/29 4/13
- Recovered cases = 224
- Contacts = 2244



### Additional CCBH Data

- Deaths = 41
  - Age range = 46 93
  - Dates = 3/20 4/15
  - 54% (22) females, 46% (19) males



#### Additional CCBH Data

- Hospitalizations = 24%
- ICU Admissions = 9%
- # isolation orders = 1263
- # quarantine orders = 2244



#### **CCBH Jurisdiction COVID-19**







### Flatten the Curve



Adapted from CDC / The Economist



Cuyahoga County
COVID-19 Confirmed and Probable Cases by Illness Onset and Recovery Date
as of April 15 (n=1592)



\*Confirmed cases have lab evidence of COVID-19
Probable cases have clinical disease and an epidemiological link to a confirmed COVID-19 case
Date of illness onset is estimated when unavailable based on date of specimen collection (n=310)







# County Case Fatality Data

- Median age = 78
- Race
  - Asian = 2%
  - Black = 20%
  - White = 63%
  - Unknown = 15%
- Ethnicity
  - Non-Hispanic = 71%
  - Unknown = 29%



# Additional County Data

- Median age = 78
- Health care workers = 28%
- Pre-existing condition = 64%



# Additional Cuyahoga County Level Hospital Utilization Data

- % utilization
  - Med/Surg Adult = 62% (increase 2%)
  - Med/Surg Pediatric = 35% (decrease 2%)
  - Critical Care Adult = 63% (decrease 5%)
  - Ventilators = 29% (decrease 6%)
- % positive aggregate estimate = 9-17%



# CUYAHOGA COUNTY BOARD OF HEALTH

YOUR TRUSTED SOURCE FOR PUBLIC HEALTH INFORMATION

5550 Venture Drive Parma, Ohio 44130 216-201-2000 www.ccbh.net