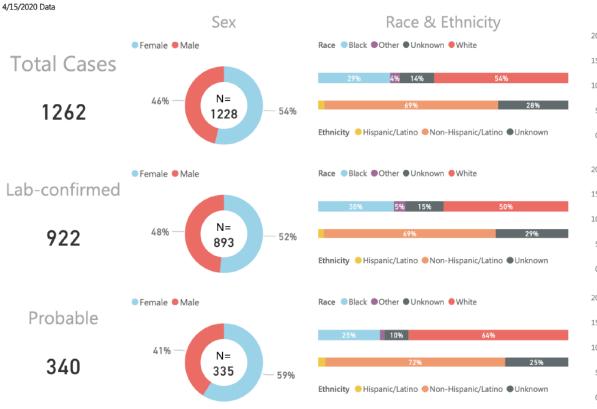

#### **CCBH Jurisdiction**

- Total lab-confirmed cases = 927
- Probable cases = 336
- Age range = 1 week 101
- Date of illness onset = 2/29 4/13
- Recovered cases = 224
- Contacts = 2244

### Additional CCBH Data

- Deaths = 41
  - Age range = 46 93
  - Dates = 3/20 4/15
  - 54% (22) females, 46% (19) males

#### Additional CCBH Data

- Hospitalizations = 24%
- ICU Admissions = 9%
- # isolation orders = 1263
- # quarantine orders = 2244