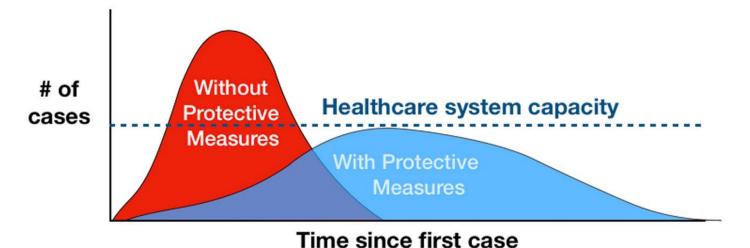

### Flatten the Curve

Adapted from CDC / The Economist

Cuyahoga County
COVID-19 Confirmed and Probable Cases by Illness Onset and Recovery Date
as of April 15 (n=1592)

\*Confirmed cases have lab evidence of COVID-19
Probable cases have clinical disease and an epidemiological link to a confirmed COVID-19 case
Date of illness onset is estimated when unavailable based on date of specimen collection (n=310)