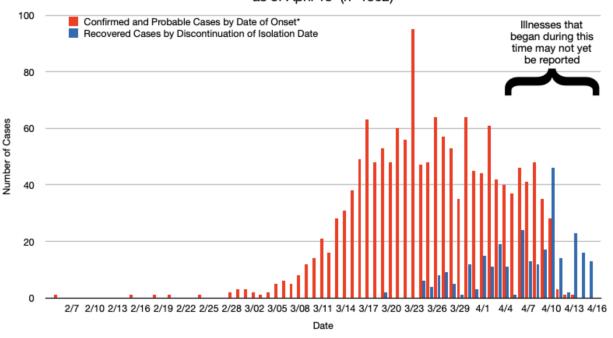

### Flatten the Curve

Adapted from CDC / The Economist

Cuyahoga County
COVID-19 Confirmed and Probable Cases by Illness Onset and Recovery Date
as of April 15 (n=1592)

\*Confirmed cases have lab evidence of COVID-19
Probable cases have clinical disease and an epidemiological link to a confirmed COVID-19 case
Date of illness onset is estimated when unavailable based on date of specimen collection (n=310)