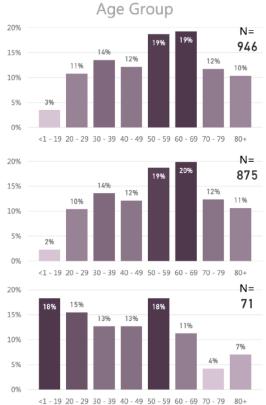

#### **CCBH Jurisdiction**

- Total lab-confirmed cases = 927
- Probable cases = 336
- Age range = 1 week 101
- Date of illness onset = 2/29 4/13
- Recovered cases = 224
- Contacts = 2244